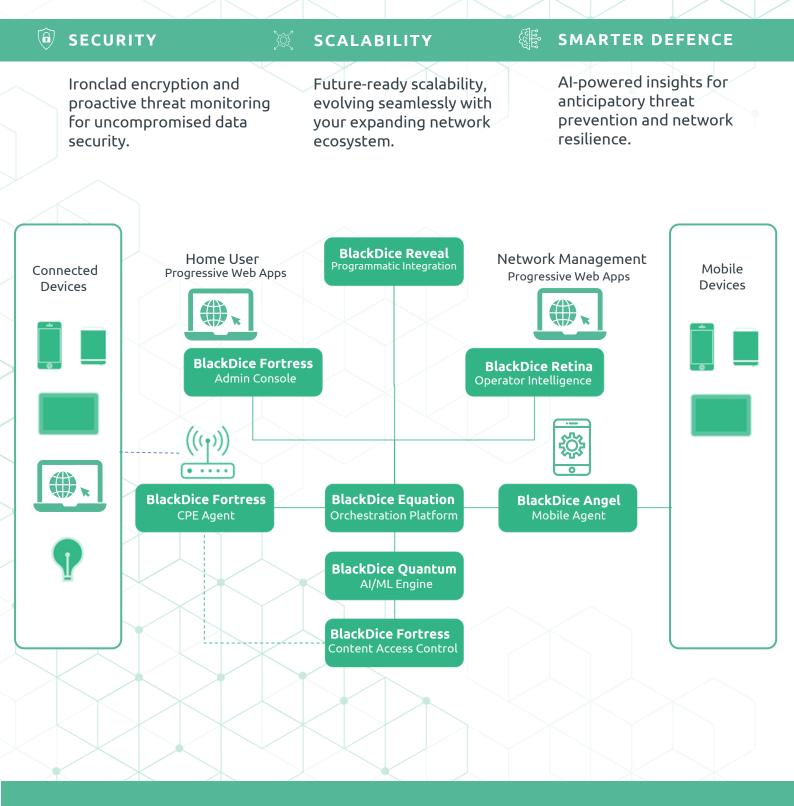

## Enterprise-grade cyber defence

BlackDice offers a comprehensive suite of cybersecurity solutions designed to protect and manage digital ecosystems across various networks. Each product is tailored to deliver robust security measures, leveraging Artificial Intelligence (AI) and Machine Learning (ML).

#### **Product portfolio** Product Function **Key Features** Ensures continuous protection of mobile Management of mobile devices under varying network conditions, BlackDice Angel devices when away from the ensuring security protocols remain active home network and effective regardless of location Manages user accounts, connectivity BlackDice Central orchestration of data rules, and provides comprehensive threat processing and storage Equation notification and reporting Comprehensive protection Offers a shield against digital threats BlackDice Fortress for devices connected to the within the home network, ensuring all home network connected devices are safeguarded Analyses vast amounts of data to predict AI and ML platform offering BlackDice and prevent potential threats, continually insights into the learning and adapting to the evolving Quantum cybersecurity landscape digital threat Provides a centralised view of threat Operator console for activities across all routers and devices, BlackDice Reting network-wide threat enabling operators to respond quickly to monitoring any anomalies or threats Allows operators and developers to API and SDK for accessing integrate and leverage Quantum's BlackDice Reveal Quantum's functionalities capabilities within their systems, offering flexibility and customisation

# Comprehensive protection on any device, across any network, at any time.

BlackDice's product portfolio and solution architecture represents a holistic approach to cybersecurity, combining advanced technologies with user-friendly interfaces. Our suite is designed to meet the dynamic needs of today's digital landscape, offering scalable and comprehensive solutions for a variety of users.